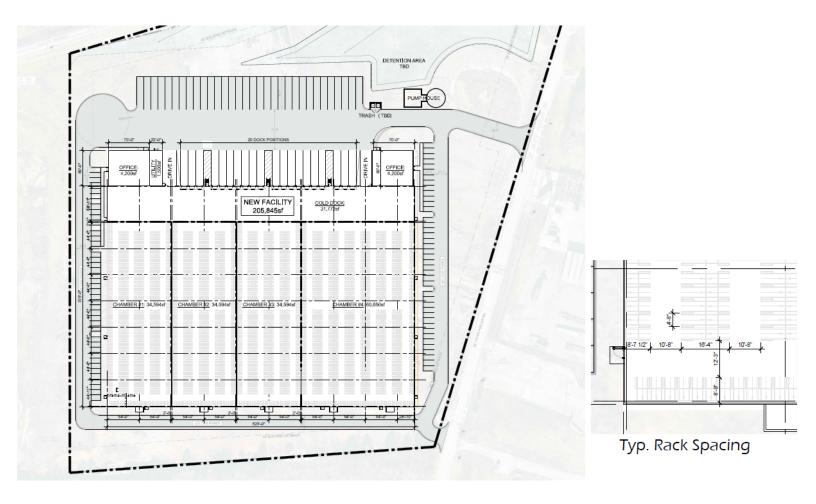

## **Property specifications**

| Building size              | ± 205,845 sf              | Parking            | 83 spots                  |
|----------------------------|---------------------------|--------------------|---------------------------|
| Available s.f.             | 87,000 – 205,845 sf       | Warehouse lighting | LED                       |
| Parcel size                | 15.4 acres                | Drive ins          | 2                         |
| Office s.f.                | Two 4,200 sf spec offices | Sprinkler          | Quell sprinkler system    |
| <b>Building dimensions</b> | 360' x 585'               | Zoning             | IWD                       |
| Trailer Parking            | 29 stalls                 | Delivery           | Fully Cooled October 2023 |
| Clear height               | ±50'                      | Link to Video Tour |                           |
| Dock doors                 | 20                        |                    |                           |
|                            |                           |                    |                           |

## Site plan

I-40 Cold Storage facility will be the first of its kind in Middle Tennessee. With the ability to offer  $\pm$  87,000 -  $\pm$  205,845 SF, this project creates a Class-A cold storage option with access to anywhere in the Nashville MSA quickly via I-40, I-840 and Highway 109.